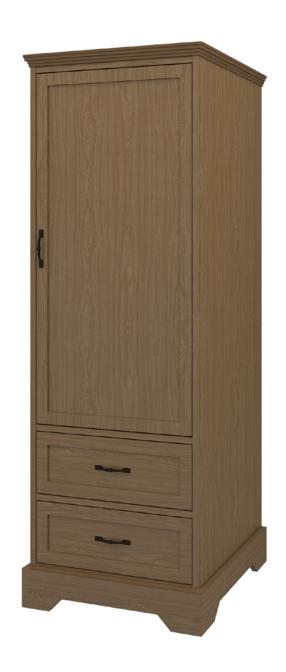

# dorchester

Single Wardrobe 2 Drawers, 1 Door

### Single Wardrobe 2 Drawers, 1 Door

Stately Dorchester combines traditional detailing with modern architectural lines, while providing plenty of storage. Suit your style by choosing from a variety of hardware options and make an impeccable impression in any resident or patient room. Raised cabinetry promises ease of cleaning below casegoods. The product is required to be wall mounted for safety. Using the kit provided, please follow provided instructions exactly.

Model: DOWR21R 25W 23.75D 71H