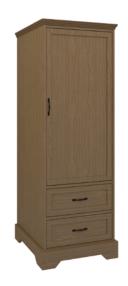

# dorchester

Single Wardrobe 2 Drawers, 1 Door

### Single Wardrobe 2 Drawers, 1 Door

Stately Dorchester combines traditional detailing with modern architectural lines, while providing plenty of storage. Suit your style by choosing from a variety of hardware options and make an impeccable impression in any resident or patient room. Raised cabinetry promises ease of cleaning below casegoods. The product is required to be wall mounted for safety. Using the kit provided, please follow provided instructions exactly.

Model: DOWR21R 25W 23.75D 71H