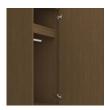

#### **Clothes Rod**

Standard clothing rod may be attached at ADA height of 48" from the floor.