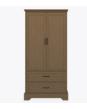

# dorchester

Single Wardrobe 2 Drawers, 1 Door

### Single Wardrobe 2 Drawers, 1 Door

Stately Dorchester combines traditional detailing with modern architectural lines, while providing plenty of storage. Suit your style by choosing from a variety of hardware options and make an impeccable impression in any resident or patient room. Raised cabinetry promises ease of cleaning below casegoods. The product is required to be wall mounted for safety. Using the kit provided, please follow provided instructions exactly.

Model: DOWR21R 25W 23.75D 71H